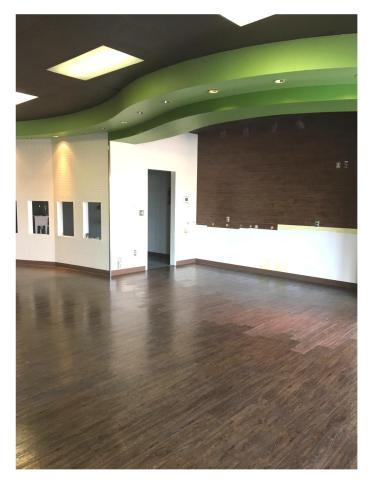

## 1,684 SF RETAIL SPACE - FOR LEASE

### HIGHLIGHTS

- 1,684 SF Retail Space
- Natural Light
- Located on S. Campbell in the Kickapoo Corners Shopping Center
- Traffic Count: 36,071 (Campbell S. of Powell)
- Lease Rate: \$13.50 / SF (\$1,895.00 / Month)
- NNN : \$2.75 / SF (\$386.00 / Month)
- Estimated Monthly Payment: \$2,281.00