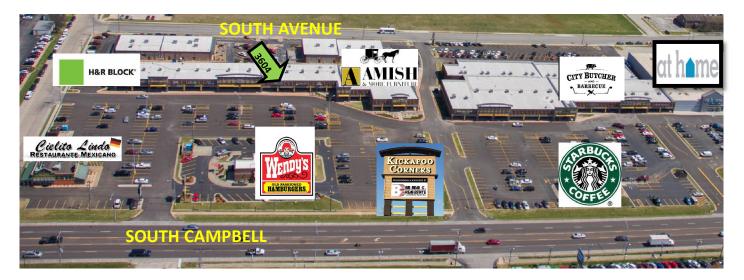

# **Kickapoo Corners Shopping Center**

Bill Beall Co., Inc.2921 S. National Ave., Springfield, MO 65804(417) 887-5535 email: beall@billbeall.com

### HIGHLIGHTS

- 1,684 SF Retail Space
- Natural Light
- Located on S. Campbell in the Kickapoo Corners Shopping Center
- Traffic Count: 36,071 (Campbell S. of Powell)
- Lease Rate: \$13.50 / SF (\$1,895.00 / Month)
- NNN : \$2.75 / SF (\$386.00 / Month)
- Estimated Monthly Payment: \$2,281.00