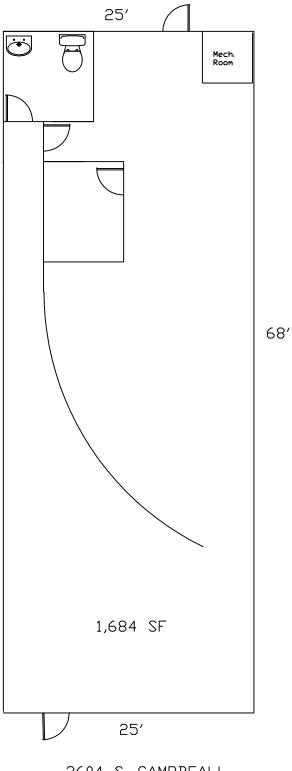

## 1,684 SF RETAIL SPACE - FOR LEASE

### HIGHLIGHTS

- 1,684 SF Retail Space
- Natural Light
- Located on S. Campbell in the Kickapoo Corners Shopping Center
- Traffic Count: 36,071 (Campbell S. of Powell)
- Lease Rate: \$13.50 / SF (\$1,895.00 / Month)
- NNN : \$2.75 / SF (\$386.00 / Month)
- Estimated Monthly Payment: \$2,281.00